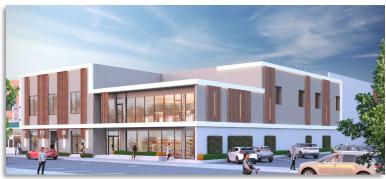

## Creative Suites in Old Town Monrovia

118 West Lime Avenue, Monrovia, CA 91016 For Lease: Suites ranging from 72 SF-254 SF

- Newly remodeled executive suites available in Old Town Monrovia!
- Amenities include reception area, access to a conference room, kitchen/breakroom, Fiber optic internet (hard wire and wifi) and elevator access.
- Located Across from the Library Park in the heart of Old Town.
- Adjacent to a Large Public Parking Lot with 3 & 8-Hour Parking-FREE.
- Walking Distance to Old Town Restaurants, Shopping, Banks and Post Office.
- Fresh and contemporary environment with other executives and professionals.
- Exterior building and lobby undergoing renovations and upgrades.