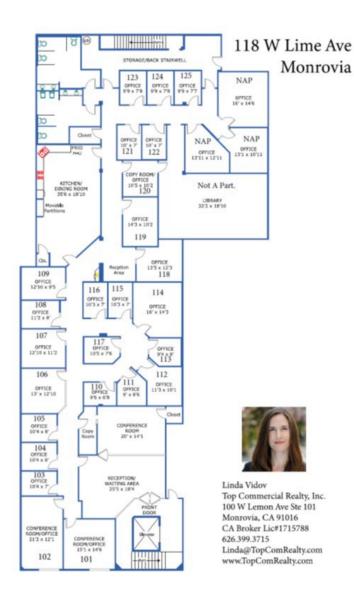

## **Top Commercial Realty**

| Suite # | Sq ft | R   | Rate       |  |
|---------|-------|-----|------------|--|
| 101     |       | 219 | \$1,000.00 |  |
| 102     |       | 254 | \$1,200.00 |  |
| 103     |       | 72  | \$450.00   |  |
| 104     |       | 83  | \$500.00   |  |
| 105     |       | 83  | \$500.00   |  |
| 106     |       | 168 | \$750.00   |  |
| 107     |       | 143 | \$700.00   |  |
| 108     |       | 90  | \$550.00   |  |
| 109     |       | 123 | \$625.00   |  |
| 110     |       | 60  | \$400.00   |  |
| 111     |       | 77  | \$475.00   |  |
| 112     |       | 114 | \$650.00   |  |
| 113     |       | 75  | \$475.00   |  |
| 114     |       | 229 | \$1,100.00 |  |
| 115     |       | 72  | \$450.00   |  |
| 116     |       | 72  | \$450.00   |  |
| 117     |       | 80  | \$500.00   |  |
| 118     |       | 166 | \$750.00   |  |
| 119     |       | 146 | \$700.00   |  |
| 120     |       | 107 | \$600.00   |  |
| 121     |       | 70  | \$450.00   |  |
| 122     |       | 70  | \$450.00   |  |
| 123     |       | 77  | \$475.00   |  |
| 124     |       | 77  | \$475.00   |  |
| 125     |       | 76  | \$475.00   |  |