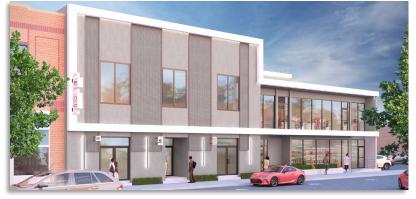

## Creative Suites in Old Town Monrovia

118 West Lime Avenue, Monrovia, CA 91016 For Lease: Suites ranging from 72 SF-254 SF

- Newly remodeled executive suites available in Old Town Monrovia!
- Amenities include reception area, access to a conference room, kitchen/breakroom, Fiber optic internet (hard wire and wifi) and elevator access.
- Located Across from the Library Park in the heart of Old Town.
- Adjacent to a Large Public Parking Lot with 3 & 8-Hour Parking-FREE.
- Walking Distance to Old Town Restaurants, Shopping, Banks and Post Office.
- Fresh and contemporary environment with other executives and professionals.
- Exterior building and lobby undergoing renovations and upgrades.