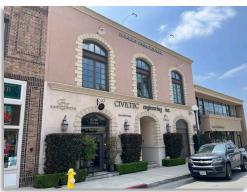

## Creative Suites in Old Town Monrovia

118 West Lime Avenue, Monrovia, CA 91016 For Lease: Suites ranging from 72 SF-254 SF

- Newly remodeled executive suites available in Old Town Monrovia!
- Amenities include reception area, access to a conference room, kitchen/breakroom, Fiber optic internet (hard wire and wifi) and elevator access.
- Located Across from the Library Park in the heart of Old Town.
- Adjacent to a Large Public Parking Lot with 3 & 8-Hour Parking-FREE.
- Walking Distance to Old Town Restaurants, Shopping, Banks and Post Office.
- Fresh and contemporary environment with other executives and professionals.
- Exterior building and lobby undergoing renovations and upgrades.