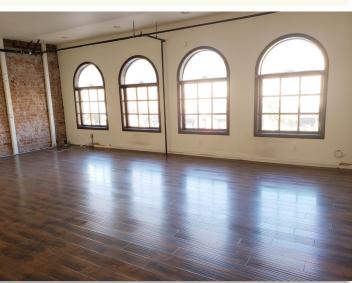

## Second Floor Creative Office in Old Town

- 419 South Myrtle Ave Monrovia, CA 91016 For Lease: 2,050 SF Available
- Approximately 2,050 SF office space with two private offices, restroom, kitchen/ break room and two large open working areas.
- Located on Myrtle Avenue in the heart of Old Town above London Gastropub.
- Exposed brick walls, recessed lighting and windows along perimeter of the space that provide natural light throughout.
- Hardwood floors, close public parking, windows facing Myrtle Avenue and wired for phone and internet.
- Located at the heart of Old Town between Lemon and Colorado off Myrtle.
- Ideal for architects, marketing firms, design studios and creative office uses.