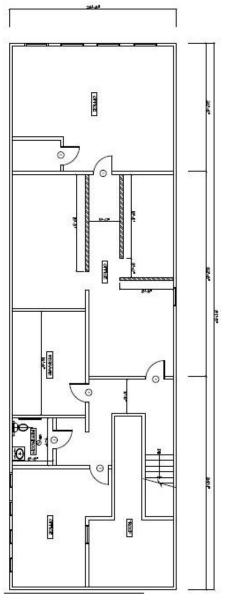

## Second Floor Creative Office in Old Town

- 419 South Myrtle Ave Monrovia, CA 91016 For Lease: 2,050 SF Available
- Approximately 2,050 SF office space with two private offices, restroom, kitchen/ break room and two large open working areas.
- Located on Myrtle Avenue in the heart of Old Town above London Gastropub.
- Exposed brick walls, recessed lighting and windows along perimeter of the space that provide natural light throughout.
- Hardwood floors, close public parking, windows facing Myrtle Avenue and wired for phone and internet.
- Located at the heart of Old Town between Lemon and Colorado off Myrtle.
- Ideal for architects, marketing firms, design studios and creative office uses.