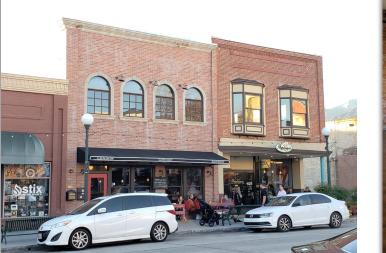

## Second Floor Creative Office in Old Town

- 419 South Myrtle Ave Monrovia, CA 91016 For Lease: 2,050 SF Available
- Approximately 2,050 SF office space with two private offices, restroom, kitchen/ break room and two large open working areas.
- Located on Myrtle Avenue in the heart of Old Town above London Gastropub.
- Exposed brick walls, recessed lighting and windows along perimeter of the space that provide natural light throughout.
- Hardwood floors, close public parking, windows facing Myrtle Avenue and wired for phone and internet.
- Located at the heart of Old Town between Lemon and Colorado off Myrtle.
- Ideal for architects, marketing firms, design studios and creative office uses.