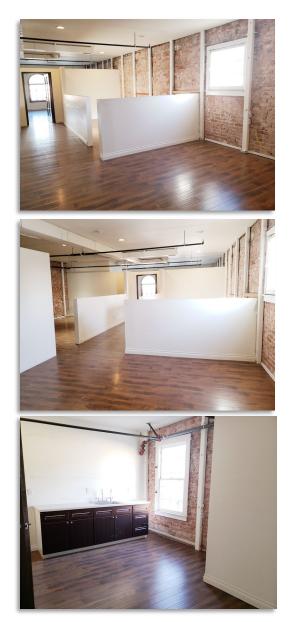

## Second Floor Creative Office in Old Town

- 419 South Myrtle Ave Monrovia, CA 91016 For Lease: 2,050 SF Available
- Approximately 2,050 SF office space with two private offices, restroom, kitchen/ break room and two large open working areas.
- Located on Myrtle Avenue in the heart of Old Town above London Gastropub.
- Exposed brick walls, recessed lighting and windows along perimeter of the space that provide natural light throughout.
- Hardwood floors, close public parking, windows facing Myrtle Avenue and wired for phone and internet.
- Located at the heart of Old Town between Lemon and Colorado off Myrtle.
- Ideal for architects, marketing firms, design studios and creative office uses.