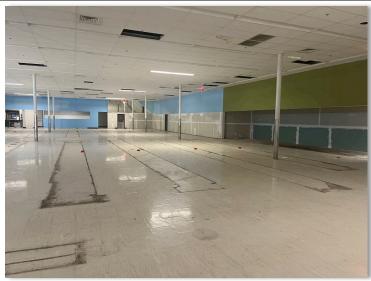

## **Corner Retail Building in Downtown Long Beach**

For Lease: 600 Long Beach Blvd. Long Beach, CA 90802

- Approximate 13,500 SF building located on the signalized intersection of Long Beach Blvd and 6<sup>th</sup> Street. Located blocks from Shoreline Village, Long Beach Convention Center, Waterfront and Pine Street.
- Previously Walgreens Drug Store with open floor plan, high ceilings, lighting throughout, set up for retail displays, pharmacy drive-through, and loading area in the back of the building with grade level door.
- Excellent signage on the building and shared pylon sign. Newer construction, sprinklers and multi-stall restrooms.
- Ample parking on site with 1.53 acres of land. PD-30 Downtown Long Beach zoning allows retail, restaurant, mixed-use development and accessory uses.
- Located adjacent to McDonald's, across the street from CVS, El Pollo Loco and Denny's restaurant.

## **Property Description**

Total Building Square Footage: 13,500 Square Feet

Lot Size: 1.53 acres

APN: 7273-027-037

Year Built: 2004

Zoning: PD-30: Downtown Long Beach Planned

Development

Previous Tenant: Walgreens Drug Store and Pharmacy