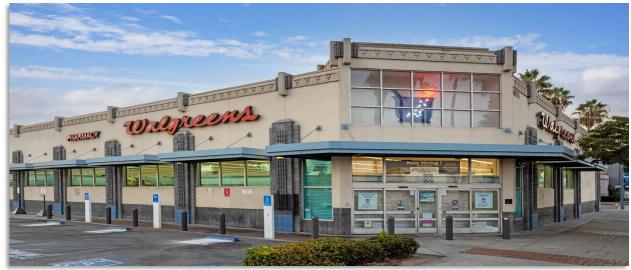

## **Corner Retail Building in Downtown Long Beach**

For Lease: 600 Long Beach Blvd. Long Beach, CA 90802

- Approximate 13,500 SF building located on the signalized intersection of Long Beach Blvd and 6<sup>th</sup> Street. Located blocks from Shoreline Village, Long Beach Convention Center, Waterfront and Pine Street.
- Previously Walgreens Drug Store with open floor plan, high ceilings, lighting throughout, set up for retail displays, pharmacy drive-through, and loading area in the back of the building with grade level door.
- Excellent signage on the building and shared pylon sign. Newer construction, sprinklers and multi-stall restrooms.
- Ample parking on site with 1.53 acres of land. PD-30 Downtown Long Beach zoning allows retail, restaurant, mixed-use development and accessory uses.
- Located adjacent to McDonald's, across the street from CVS, El Pollo Loco and Denny's restaurant.

## **Property Description**

Total Building Square Footage: 13,500 Square Feet

Lot Size: 1.53 acres

APN: 7273-027-037

Year Built: 2004

Zoning: PD-30: Downtown Long Beach Planned

Development

Previous Tenant: Walgreens Drug Store and Pharmacy