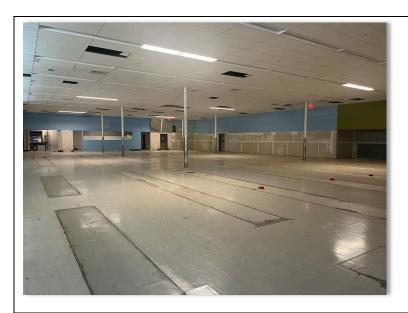

## **Corner Retail Building in Downtown Long Beach**

For Lease: 600 Long Beach Blvd. Long Beach, CA 90802

- Approximate 13,500 SF building located on the signalized intersection of Long Beach Blvd and 6<sup>th</sup> Street. Located blocks from Shoreline Village, Long Beach Convention Center, Waterfront and Pine Street.
- Previously Walgreens Drug Store with open floor plan, high ceilings, lighting throughout, set up for retail displays, pharmacy drive-through, and loading area in the back of the building with grade level door.
- Excellent signage on the building and shared pylon sign. Newer construction, sprinklers and multi-stall restrooms.
- Ample parking on site with 1.53 acres of land. PD-30 Downtown Long Beach zoning allows retail, restaurant, mixed-use development and accessory uses.
- Located adjacent to McDonald's, across the street from CVS, El Pollo Loco and Denny's restaurant.