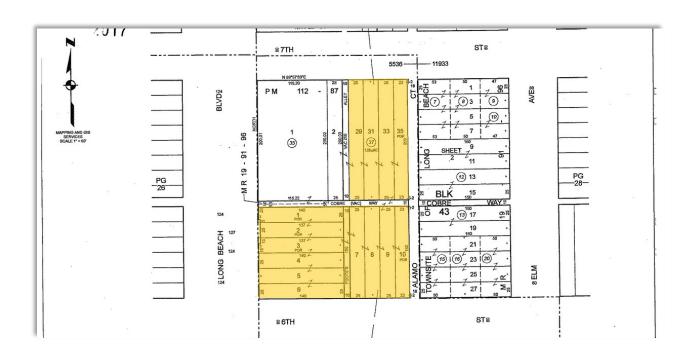

## **Corner Retail Building in Downtown Long Beach**

For Lease: 600 Long Beach Blvd. Long Beach, CA 90802

- Approximate 13,500 SF building located on the signalized intersection of Long Beach Blvd and 6<sup>th</sup> Street. Located blocks from Shoreline Village, Long Beach Convention Center, Waterfront and Pine Street.
- Previously Walgreens Drug Store with open floor plan, high ceilings, lighting throughout, set up for retail displays, pharmacy drive-through, and loading area in the back of the building with grade level door.
- Excellent signage on the building and shared pylon sign. Newer construction, sprinklers and multi-stall restrooms.
- Ample parking on site with 1.53 acres of land. PD-30 Downtown Long Beach zoning allows retail, restaurant, mixed-use development and accessory uses.
- Located adjacent to McDonald's, across the street from CVS, El Pollo Loco and Denny's restaurant.

## **Property Description**

Total Building Square Footage: 13,500 Square Feet

Lot Size: 1.53 acres

APN: 7273-027-037

Year Built: 2004

Zoning: PD-30: Downtown Long Beach Planned

Development

Previous Tenant: Walgreens Drug Store and Pharmacy