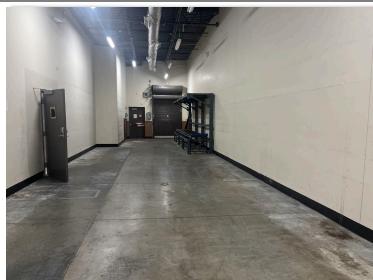

## **Corner Retail Building in Downtown Long Beach**

For Lease: 600 Long Beach Blvd. Long Beach, CA 90802

- Approximate 13,500 SF building located on the signalized intersection of Long Beach Blvd and 6<sup>th</sup> Street. Located blocks from Shoreline Village, Long Beach Convention Center, Waterfront and Pine Street.
- Previously Walgreens Drug Store with open floor plan, high ceilings, lighting throughout, set up for retail displays, pharmacy drive-through, and loading area in the back of the building with grade level door.
- Excellent signage on the building and shared pylon sign. Newer construction, sprinklers and multi-stall restrooms.
- Ample parking on site with 1.53 acres of land. PD-30 Downtown Long Beach zoning allows retail, restaurant, mixed-use development and accessory uses.
- Located adjacent to McDonald's, across the street from CVS, El Pollo Loco and Denny's restaurant.