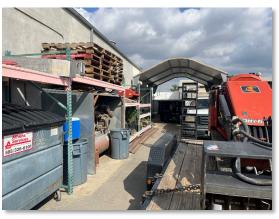

3,900 SF Free Standing Industrial/Flex Building For Lease: \$1.50 PSF Modified Gross

816 N. Todd Ave Azusa, CA 91702

- Free-standing building with approx 3,900 SF which includes renovated front offices with two separate offices and restroom situated on a 7,306 SF lot.
- Warehouse/flex area has foil-insulated ceilings, electrical and air lines distributed throughout, 400 AMP 240 Volt power and 14 foot clear height.
- Fenced and secured yard with bonus 18'x30' metal overhang.
- Two grade level loading doors: Front GL 12'X10' and Rear GL 10X10'.
- Located just above Foothill Blvd across from Costco. Direct access to both 210 and 605 freeways via Irwindale Avenue.
- DWL- zoning allows light manufacturing, Assembly & Fabrication. Verify use with City of Azusa. Reduced Energy Rates with Azusa Light and Water.