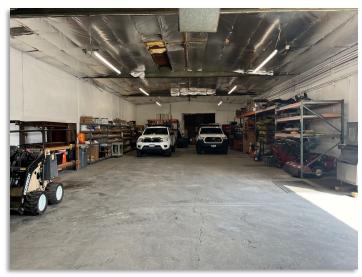

3,900 SF Free Standing Industrial/Flex Building For Lease: \$1.50 PSF Modified Gross

816 N. Todd Ave Azusa, CA 91702

- Free-standing building with approx 3,900 SF which includes renovated front offices with two separate offices and restroom situated on a 7,306 SF lot.
- Warehouse/flex area has foil-insulated ceilings, electrical and air lines distributed throughout, 400 AMP 240 Volt power and 14 foot clear height.
- Fenced and secured yard with bonus 18'x30' metal overhang.
- Two grade level loading doors: Front GL 12'X10' and Rear GL 10X10'.
- Located just above Foothill Blvd across from Costco. Direct access to both 210 and 605 freeways via Irwindale Avenue.
- DWL- zoning allows light manufacturing, Assembly & Fabrication. Verify use with City of Azusa. Reduced Energy Rates with Azusa Light and Water.