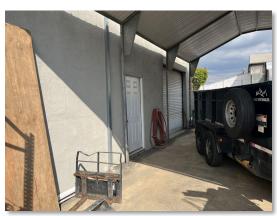

3,900 SF Free Standing Industrial/Flex Building For Lease: \$1.50 PSF Modified Gross

816 N. Todd Ave Azusa, CA 91702

- Free-standing building with approx 3,900 SF which includes renovated front offices with two separate offices and restroom situated on a 7,306 SF lot.
- Warehouse/flex area has foil-insulated ceilings, electrical and air lines distributed throughout, 400 AMP 240 Volt power and 14 foot clear height.
- Fenced and secured yard with bonus 18'x30' metal overhang.
- Two grade level loading doors: Front GL 12'X10' and Rear GL 10X10'.
- Located just above Foothill Blvd across from Costco. Direct access to both 210 and 605 freeways via Irwindale Avenue.
- DWL- zoning allows light manufacturing, Assembly & Fabrication. Verify use with City of Azusa. Reduced Energy Rates with Azusa Light and Water.