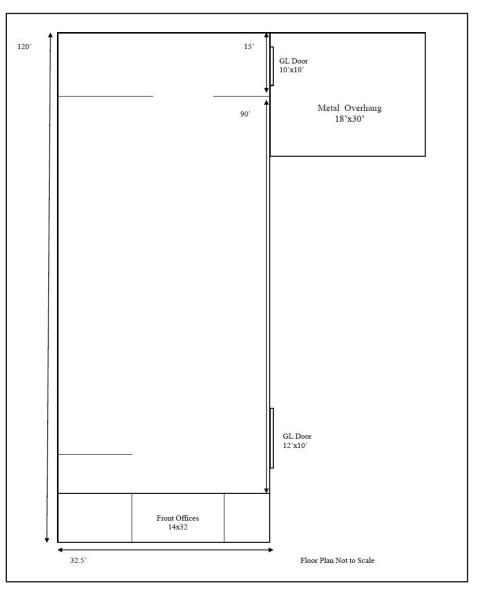

3,900 SF Free Standing Industrial/Flex Building For Lease: \$1.50 PSF Modified Gross

816 N. Todd Ave Azusa, CA 91702

- Free-standing building with approx 3,900 SF which includes renovated front offices with two separate offices and restroom situated on a 7,306 SF lot.
- Warehouse/flex area has foil-insulated ceilings, electrical and air lines distributed throughout, 400 AMP 240 Volt power and 14 foot clear height.
- Fenced and secured yard with bonus 18'x30' metal overhang.
- Two grade level loading doors: Front GL 12'X10' and Rear GL 10X10'.
- Located just above Foothill Blvd across from Costco. Direct access to both 210 and 605 freeways via Irwindale Avenue.
- DWL- zoning allows light manufacturing, Assembly & Fabrication. Verify use with City of Azusa. Reduced Energy Rates with Azusa Light and Water.