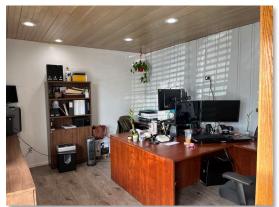

3,900 SF Free Standing Industrial/Flex Building For Lease: \$1.50 PSF Modified Gross

816 N. Todd Ave Azusa, CA 91702

- Free-standing building with approx 3,900 SF which includes renovated front offices with two separate offices and restroom situated on a 7,306 SF lot.
- Warehouse/flex area has foil-insulated ceilings, electrical and air lines distributed throughout, 400 AMP 240 Volt power and 14 foot clear height.
- Fenced and secured yard with bonus 18'x30' metal overhang.
- Two grade level loading doors: Front GL 12'X10' and Rear GL 10X10'.
- Located just above Foothill Blvd across from Costco. Direct access to both 210 and 605 freeways via Irwindale Avenue.
- DWL- zoning allows light manufacturing, Assembly & Fabrication. Verify use with City of Azusa. Reduced Energy Rates with Azusa Light and Water.