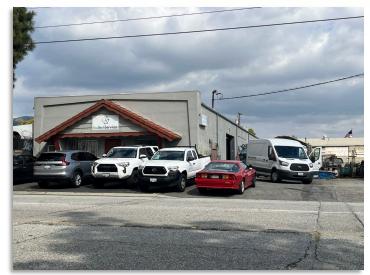

3,900 SF Free Standing Industrial/Flex Building For Lease: \$1.50 PSF Modified Gross

816 N. Todd Ave Azusa, CA 91702

- Free-standing building with approx 3,900 SF which includes renovated front offices with two separate offices and restroom situated on a 7,306 SF lot.
- Warehouse/flex area has foil-insulated ceilings, electrical and air lines distributed throughout, 400 AMP 240 Volt power and 14 foot clear height.
- Fenced and secured yard with bonus 18'x30' metal overhang.
- Two grade level loading doors: Front GL 12'X10' and Rear GL 10X10'.
- Located just above Foothill Blvd across from Costco. Direct access to both 210 and 605 freeways via Irwindale Avenue.
- DWL- zoning allows light manufacturing, Assembly & Fabrication. Verify use with City of Azusa. Reduced Energy Rates with Azusa Light and Water.